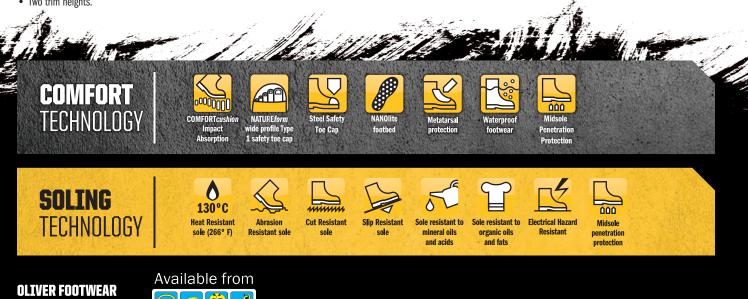

#### FEATURES:

- Waterproof PVC outer.
- COMFORTcushion® Impact Absorption System with PORON1 protects the heel and ball of the foot.
- Unique NANOlite<sup>®</sup> foot bed with a gently raised surface to reduce fatigue.
- NATUREform® safety steel toe cap protection with a wide profile. STEELflex® steel
- midsole penetration protection.
- · Patented METprotect® metatarsal protection offered by reinforced raised PVC across the impact strike zone.
- Two trim heights.

- Designed for all round support with toe, heel and shin protection.
- WB 22 Series sole with hard wearing, heavy duty PVC Nitrile sole offering deep tread for greater stability and grip on uneven surfaces.
- Excellent slip resistant sole; SRC slip resistant classification. NATUREform® safety
- Electrical Hazard (EH) resistant sole.
- Sole resistant to solvents, mild acids, alkalis, some chemicals, oils and fats. Superior
- cut, split and crack resistant sole.
- Internal trouser grips and kick off spur for easy removal.